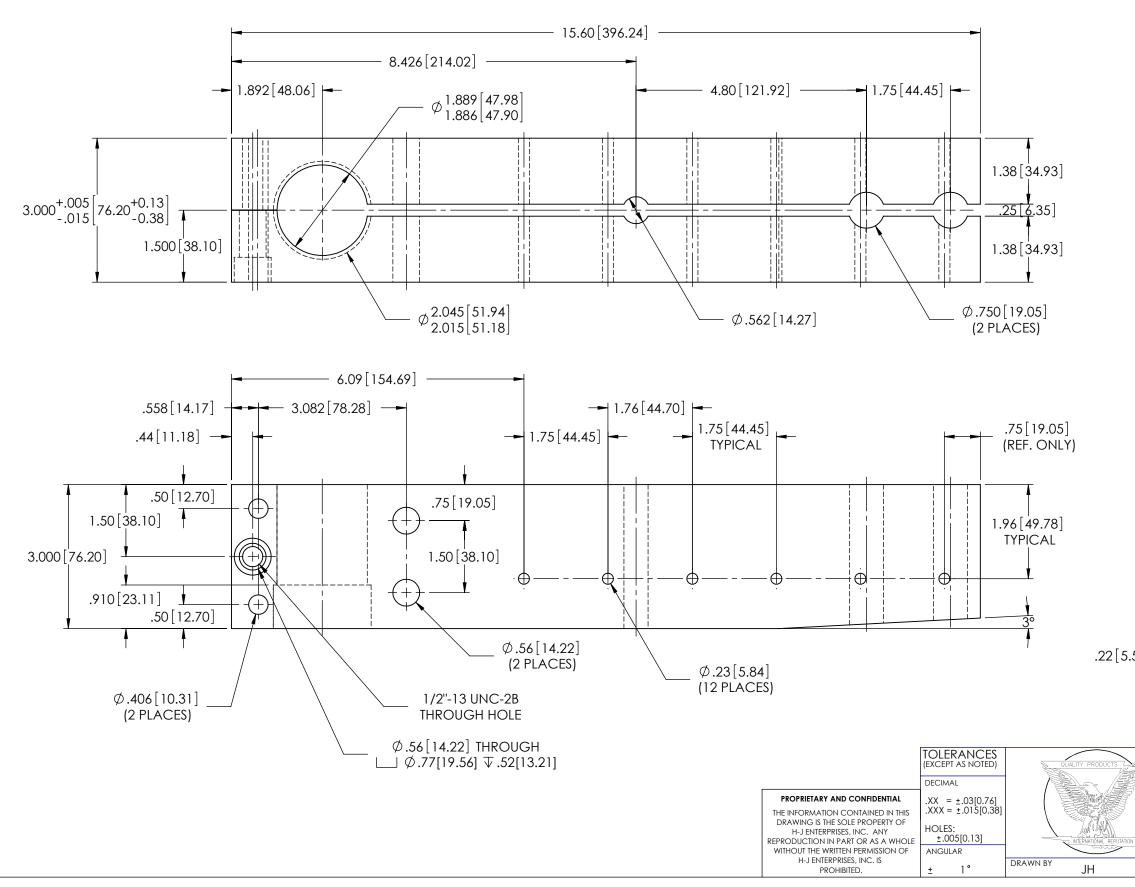

|                                                      |                    |                           |                                                       |                  | ]                |
|------------------------------------------------------|--------------------|---------------------------|-------------------------------------------------------|------------------|------------------|
| ECN #                                                |                    |                           |                                                       | RV               |                  |
| ECN #                                                |                    |                           |                                                       | BY               | APPROVED         |
| 59]                                                  |                    |                           |                                                       |                  |                  |
|                                                      | 3010 HIGH<br>PHONE | H RIDGE BLVI<br>1-636-677 | R P R I S E S ,<br>D. HIGH RIDGE ,<br>- 3421 FAX 1-63 | MO. 63<br>6-376- | 3049 USA<br>1915 |
| 3000A REAR BOTTLE CLAMP                              |                    |                           |                                                       |                  |                  |
| MATERIAL COPPER C11000 - TIN PLATED .0002"[5µm] MIN. |                    |                           |                                                       |                  |                  |
|                                                      | СНК'D              | APP'D                     | DRAWING NO.                                           | 26_0             | 01               |
|                                                      | 2/8/2010           | <sup>SCALE</sup> N.T.S.   |                                                       | 20-0             | VI               |