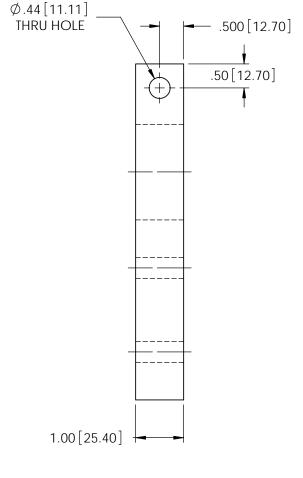

## L.V. COPPER LEAD BLOCK

MATERIAL COPPER CDA 11000 LB0021-001 CHK'D SCALE N.T.S. 3/20/2008