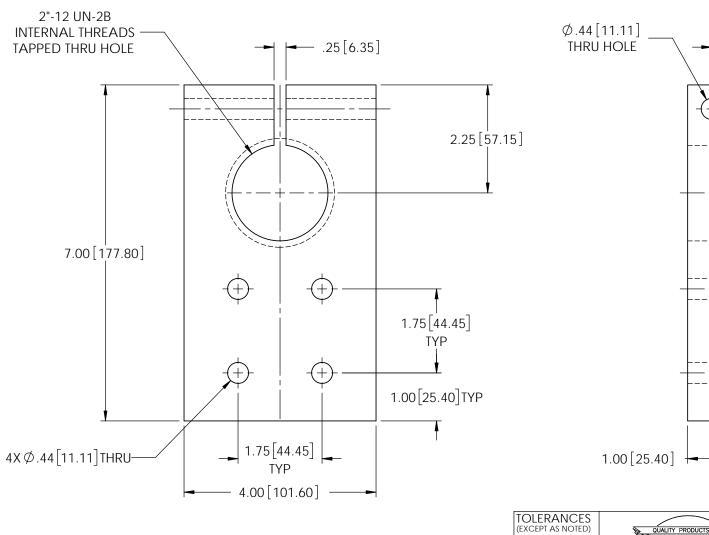

## L.V. COPPER LEAD BLOCK

MATERIAL COPPER CDA 11000 LB0021-001 CHK'D SCALE N.T.S. 3/20/2008