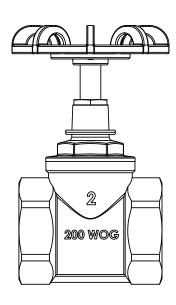

## NOTES:

- 1. ELECTRICAL APPARATUS VALVE.
- 2. RATING: 200 LBS. WOG (WATER-OIL-GAS)
- 3. VALVE BODY: C377 or HPb58-3
- 4. DISC PTFE
- 5. GAKSETS: VITON
- 6. SAMPLER IS ON OUTLET SIDE OF VALVE

THE H-J FAMILY OF COMPANIES IS

## 2" GLOBE VALVE W/ SIDE SAMPLER

|          | MATERIAL SEE DRAWING |       |       |             |
|----------|----------------------|-------|-------|-------------|
|          | CHK'D -              | APP'D | -     | DY 11010    |
| 12-21-04 |                      | SCALE | N T S | ו 10 ו 10 ב |