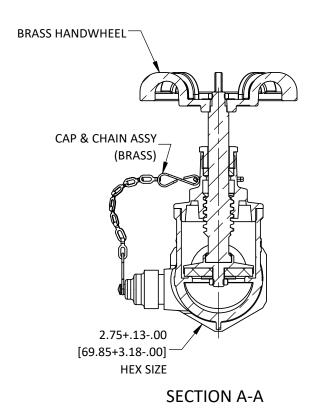

REVISIONS

REV DATE ECN # DESCRIPTION BY APPROVED

**SECTION B-B** 

## NOTES:

- 1. ELECTRICAL APPARATUS VALVE.
- 2. RATING: 200 LBS. WOG (WATER-OIL-GAS)
- 3. VALVE BODY: C377 or HPb58-3
- 4. DISC PTFE
- 5. GAKSETS: VITON
- 6. SAMPLER IS ON OUTLET SIDE OF VALVE

THE H-J FAMILY OF COMPANIES IS