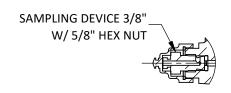

## NOTES:

- 1. ELECTRICAL APPARATUS VALVE.
- 2. RATING: 200 LBS. WOG (WATER-OIL-GAS)
- 3. VALVE BODY: C377 or HPb58-3
- 4. DISC PTFE
- 5. GAKSETS: VITON
- 6. SAMPLER IS ON OUTLET SIDE OF VALVE

THE H-J FAMILY OF COMPANIES IS