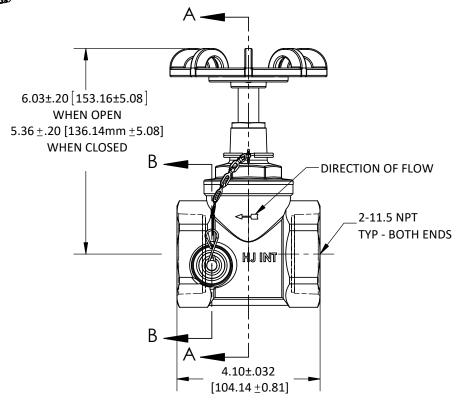

## NOTES:

- 1. ELECTRICAL APPARATUS VALVE.
- 2. RATING: 200 LBS. WOG (WATER-OIL-GAS)
- 3. VALVE BODY: C377 or HPb58-3
- 4. DISC PTFE
- 5. GAKSETS: VITON
- 6. SAMPLER IS ON OUTLET SIDE OF VALVE

THE H-J FAMILY OF COMPANIES IS

## 2" GLOBE VALVE W/ SIDE SAMPLER

|          | MATERIAL SEE DRAWING |       |       |             |
|----------|----------------------|-------|-------|-------------|
|          | CHK'D -              | APP'D | -     | DY 11010    |
| 12-21-04 |                      | SCALE | N T S | ו 10 ו 10 ב |