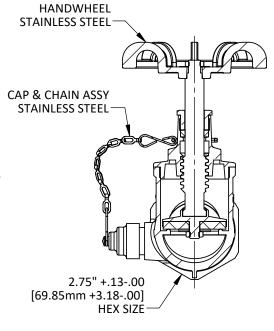

## 2" STAINLESS STEEL GLOBE VALVE W/ SIDE SAMPLER, STEEL PLUG & NIPPLE

|         | MATERIAL SEE DRAWING |       |        |                   |
|---------|----------------------|-------|--------|-------------------|
|         | CHK'D -              | APP'D | -      | DRAWING NO.       |
| 9/15/05 |                      | SCALE | N.T.S. | D V 10 13 – 0 0 0 |