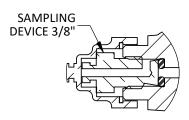

## NOTES:

1. ELECTRICAL APPARATUS VALVE.

2. RATING: 200 LBS. WOG (WATER-OIL-GAS)

3. VALVE BODY: 316 STAINLESS STEEL

4. PTFE DISC

5. GASKETS: VITON

6. SAMPLER IS ON OUTLET SIDE OF VALVE.

THE H-J FAMILY OF COMPANIES IS