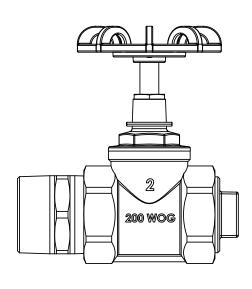

## NOTES:

1. ELECTRICAL APPARATUS VALVE.

2. RATING: 200 LBS. WOG (WATER-OIL-GAS)

3. VALVE BODY: 316 STAINLESS STEEL

4. PTFE DISC

5. GASKETS: VITON

6. SAMPLER IS ON OUTLET SIDE OF VALVE.

THE H-J FAMILY OF COMPANIES IS

## 2" STAINLESS STEEL GLOBE VALVE W/ SIDE SAMPLER, STEEL PLUG & NIPPLE

|         | MATERIAL SEE DRAWING |       |        |                   |
|---------|----------------------|-------|--------|-------------------|
|         | CHK'D -              | APP'D | -      | DRAWING NO.       |
| 9/15/05 |                      | SCALE | N.T.S. | D V 10 13 – 0 0 0 |