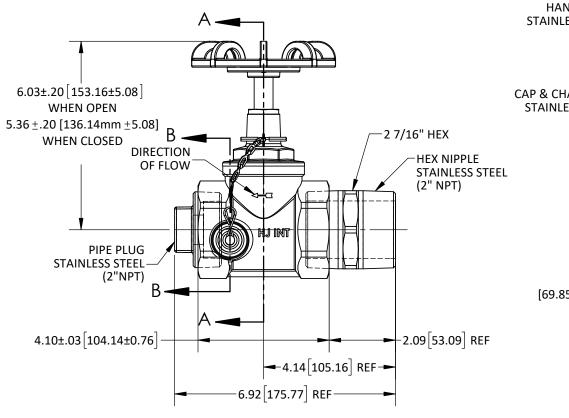

## NOTES:

1. ELECTRICAL APPARATUS VALVE.

2. RATING: 200 LBS. WOG (WATER-OIL-GAS)

3. VALVE BODY: 316 STAINLESS STEEL

4. PTFE DISC

5. GASKETS: VITON

6. SAMPLER IS ON OUTLET SIDE OF VALVE.

THE H-J FAMILY OF COMPANIES IS

PROHIBITED.

**SECTION A-A** 

## 2" STAINLESS STEEL GLOBE VALVE W/ SIDE SAMPLER, STEEL PLUG & NIPPLE

|         | MATERIAL SEE DRAWING |       |        |                   |
|---------|----------------------|-------|--------|-------------------|
|         | CHK'D -              | APP'D | -      | DRAWING NO.       |
| 9/15/05 |                      | SCALE | N.T.S. | D V 10 13 – 0 0 0 |