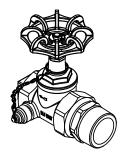

## 2" STAINLESS STEEL GLOBE VALVE W/ SIDE SAMPLER, STEEL PLUG & NIPPLE

|         | MATERIAL SEE DRAWING |       |        |                   |
|---------|----------------------|-------|--------|-------------------|
|         | CHK'D -              | APP'D | -      | DRAWING NO.       |
| 9/15/05 |                      | SCALE | N.T.S. | D V 10 13 – 0 0 0 |