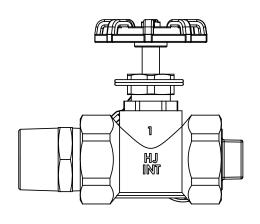

| REVISIONS |      |      |             |    |          |  |
|-----------|------|------|-------------|----|----------|--|
| REV.      | DATE | ECN# | DESCRIPTION | BY | APPROVED |  |

**SECTION B-B** 

- 1. ELECTRICAL APPARATUS VALVE.
  2. RATING: 200 LBS, WOG (WATER-OIL-GAS)
  3. VALVE BODY: C377 or HPb58-3
- 4. TEFLON DISC
- 5. GASKETS: VITON
- 6. SAMPLER IS ON OUTLET SIDE OF VALVE.

## 1" GLOBE VALVE WITH SIDE SAMPLER

|        | MATERIAL SEE DRAWING |       |        |                 |  |  |
|--------|----------------------|-------|--------|-----------------|--|--|
|        | CHK'D _              | APP'D |        | DY 11000 000 ED |  |  |
| 8-6-07 |                      | SCALE | N.T.S. | D V 1000-002-FB |  |  |