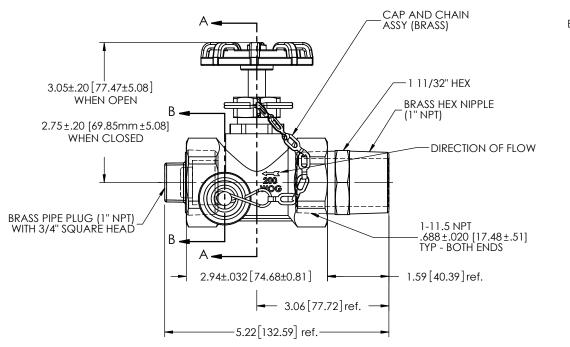

| REVISIONS |      |      |             |    |          |  |
|-----------|------|------|-------------|----|----------|--|
| REV.      | DATE | ECN# | DESCRIPTION | BY | APPROVED |  |

**SECTION B-B** 

- 1. ELECTRICAL APPARATUS VALVE.
  2. RATING: 200 LBS, WOG (WATER-OIL-GAS)
  3. VALVE BODY: C377 or HPb58-3
- 4. TEFLON DISC
- 5. GASKETS: VITON
- 6. SAMPLER IS ON OUTLET SIDE OF VALVE.

## 1" GLOBE VALVE WITH SIDE SAMPLER

|        | MATERIAL SEE DRAWING |       |        |                 |  |  |
|--------|----------------------|-------|--------|-----------------|--|--|
|        | CHK'D _              | APP'D |        | DY 11000 000 ED |  |  |
| 8-6-07 |                      | SCALE | N.T.S. | D V 1000-002-FB |  |  |