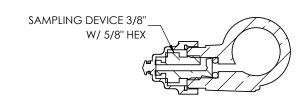

| REVISIONS |      |      |             |    |          |  |
|-----------|------|------|-------------|----|----------|--|
| REV.      | DATE | ECN# | DESCRIPTION | BY | APPROVED |  |

**SECTION B-B** 

- 1. ELECTRICAL APPARATUS VALVE.
  2. RATING: 200 LBS, WOG (WATER-OIL-GAS)
  3. VALVE BODY: C377 or HPb58-3
- 4. TEFLON DISC
- 5. GASKETS: VITON
- 6. SAMPLER IS ON OUTLET SIDE OF VALVE.

## 1" GLOBE VALVE WITH SIDE SAMPLER

|        | MATERIAL SEE DRAWING |       |        |                 |  |  |
|--------|----------------------|-------|--------|-----------------|--|--|
|        | CHK'D _              | APP'D |        | DY 11000 000 ED |  |  |
| 8-6-07 |                      | SCALE | N.T.S. | D V 1000-002-FB |  |  |