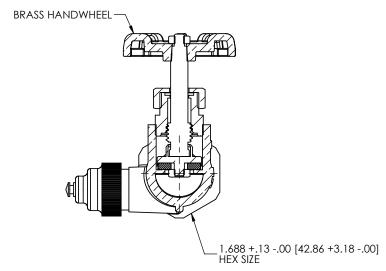

| REVISIONS |      |      |             |    |          |  |
|-----------|------|------|-------------|----|----------|--|
| REV.      | DATE | ECN# | DESCRIPTION | BY | APPROVED |  |

**SECTION B-B** 

- 1. ELECTRICAL APPARATUS VALVE.
  2. RATING: 200 LBS, WOG (WATER-OIL-GAS)
  3. VALVE BODY: C377 or HPb58-3
- 4. TEFLON DISC
- 5. GASKETS: VITON
- 6. SAMPLER IS ON OUTLET SIDE OF VALVE.

## 1" GLOBE VALVE WITH SIDE SAMPLER

|        | MATERIAL SEE DRAWING |       |        |                 |  |  |
|--------|----------------------|-------|--------|-----------------|--|--|
|        | CHK'D _              | APP'D |        | DY 11000 000 ED |  |  |
| 8-6-07 |                      | SCALE | N.T.S. | D V 1000-002-FB |  |  |