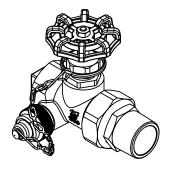

| REVISIONS |      |      |             |    |          |  |
|-----------|------|------|-------------|----|----------|--|
| REV.      | DATE | ECN# | DESCRIPTION | BY | APPROVED |  |

**SECTION B-B** 

- 1. ELECTRICAL APPARATUS VALVE.
  2. RATING: 200 LBS, WOG (WATER-OIL-GAS)
  3. VALVE BODY: C377 or HPb58-3
- 4. TEFLON DISC
- 5. GASKETS: VITON
- 6. SAMPLER IS ON OUTLET SIDE OF VALVE.

## 1" GLOBE VALVE WITH SIDE SAMPLER

|        | MATERIAL SEE DRAWING |       |        |                 |  |  |
|--------|----------------------|-------|--------|-----------------|--|--|
|        | CHK'D _              | APP'D |        | DY 11000 000 ED |  |  |
| 8-6-07 |                      | SCALE | N.T.S. | D V 1000-002-FB |  |  |