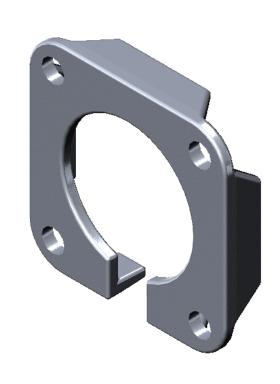

## LV BUSHING CLAMP

MATERIAL A356-T6 ALUMINUM & CHK'D | APP'D | DRAWING NO. | CO - 5047 - 00