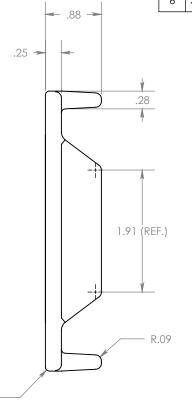

## NOTES:

- 1. REMOVE ALL FLASHING AND SHARP EDGES
- 2. 3° DRAFT PERMISSIBLE ALL OVER

MATERIAL: ALUMINUM 356.0 PERMANENT MOLD CAST

## LV BUSHING CLAMP

MATERIAL A356-T6 ALUMINUM & CHK'D | APP'D | DRAWING NO. | CO - 5047 - 00