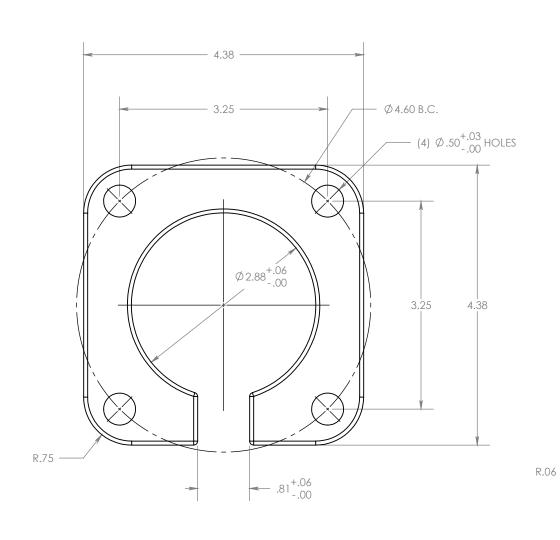

## NOTES:

- 1. REMOVE ALL FLASHING AND SHARP EDGES
- 2. 3° DRAFT PERMISSIBLE ALL OVER

MATERIAL: ALUMINUM 356.0 PERMANENT MOLD CAST

## LV BUSHING CLAMP

MATERIAL A356-T6 ALUMINUM & CHK'D | APP'D | DRAWING NO. | CO - 5047 - 00