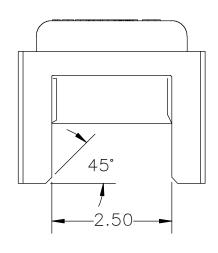

## UNCONTROLLED

NOTE: ALL DIMENSIONS ARE IN INCHES

5500 Jefferson Parkway—Phone (870) 247—5320—Pine Bluff, Arkansas 71602

ARRESTER BRACKET WILDLIFE GUARD

70380349

70380349