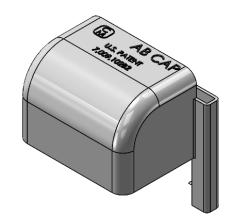

**SECTION A-A** 

THIS IS A PURCHASED PART B.O.M. IS FOR REFERENCE ONLY

| 1           | POLYPROPYLENE | 70000026     | .07  | LB. |  |
|-------------|---------------|--------------|------|-----|--|
| ITEM<br>NO. | DESCRIPTION   | RM-PP-CC NO. | QTY. | U/M |  |

| 7   | ADDED RIBS TO INSIDE OF GUARD                  | 3016 | 1/3/23   |                                         |  |
|-----|------------------------------------------------|------|----------|-----------------------------------------|--|
| 6   | CHANGED TO A PURCHASED PART.                   | 2693 | 1/15/15  | DRWN BY                                 |  |
| 5   | DELETED ITEM #2 PART 70050080 FROM B.O.M.      | 2253 | 2/5/10   | B.M.   SCALE: 1:2                       |  |
| 4   | ADDED U.S. PATENT 7,009,102.                   | 1967 | 4/7/06   | DATE                                    |  |
| 3   | CHANGED DESCRIPTION IN TITLE BLOCK WAS AB CAP. | 1952 | 1/19/06  | 5/19/03                                 |  |
| 2   | REMOVE SLOT IN LATCH.                          | 1863 | 1/19/05  | TOLERANCE UNLESS<br>OTHERWISE SPECIFIED |  |
| 1   | ADDED ITEM NO. 2 TO B.O.M.                     | 1752 | 10/20/03 | X=±.100                                 |  |
| NO. | REVISION                                       | ECN  | DATE     | $.XX = \pm .050.XXX = \pm .010$         |  |

## UNCONTROLLED

NOTE: ALL DIMENSIONS ARE IN INCHES

5500 Jefferson Parkway—Phone (870) 247—5320—Pine Bluff, Arkansas 71602

ARRESTER BRACKET WILDLIFE GUARD

70380349

70380349