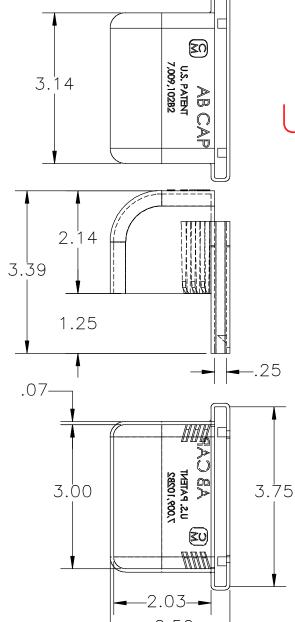

| 7   | ADDED RIBS TO INSIDE OF GUARD                  | 3016 | 1/3/23   |                                         |  |
|-----|------------------------------------------------|------|----------|-----------------------------------------|--|
| 6   | CHANGED TO A PURCHASED PART.                   | 2693 | 1/15/15  | DRWN BY                                 |  |
| 5   | DELETED ITEM #2 PART 70050080 FROM B.O.M.      | 2253 | 2/5/10   | B.M.   SCALE: 1:2                       |  |
| 4   | ADDED U.S. PATENT 7,009,102.                   | 1967 | 4/7/06   | DATE                                    |  |
| 3   | CHANGED DESCRIPTION IN TITLE BLOCK WAS AB CAP. | 1952 | 1/19/06  | 5/19/03                                 |  |
| 2   | REMOVE SLOT IN LATCH.                          | 1863 | 1/19/05  | TOLERANCE UNLESS<br>OTHERWISE SPECIFIED |  |
| 1   | ADDED ITEM NO. 2 TO B.O.M.                     | 1752 | 10/20/03 | X=±.100                                 |  |
| NO. | REVISION                                       | ECN  | DATE     | $.XX = \pm .050.XXX = \pm .010$         |  |

## UNCONTROLLED

NOTE: ALL DIMENSIONS ARE IN INCHES

5500 Jefferson Parkway—Phone (870) 247—5320—Pine Bluff, Arkansas 71602

ARRESTER BRACKET WILDLIFE GUARD

70380349

70380349