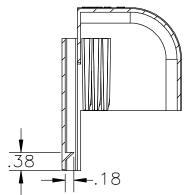

## UNCONTROLLED

NOTE: ALL DIMENSIONS ARE IN INCHES

5500 Jefferson Parkway—Phone (870) 247—5320—Pine Bluff, Arkansas 71602

ARRESTER BRACKET WILDLIFE GUARD

70380349

70380349