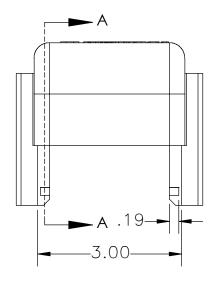

**SECTION A-A** 

THIS IS A PURCHASED PART B.O.M. IS FOR REFERENCE ONLY

| 1           | POLYPROPYLENE | 70000026     | .07  | LB. |  |
|-------------|---------------|--------------|------|-----|--|
| ITEM<br>NO. | DESCRIPTION   | RM-PP-CC NO. | QTY. | U/M |  |

## UNCONTROLLED

NOTE: ALL DIMENSIONS ARE IN INCHES

5500 Jefferson Parkway—Phone (870) 247—5320—Pine Bluff, Arkansas 71602

ARRESTER BRACKET WILDLIFE GUARD

70380349

70380349