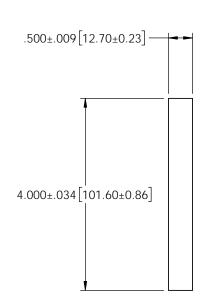

## .50" X 4" X 144" ALUMINUM BAR

MATERIAL 6101-T63 ALUMINUM BAR

CHK'D - APP'D - DRAWING NO.

07/06/2021 SCALE N.T.S. BBA0022-001