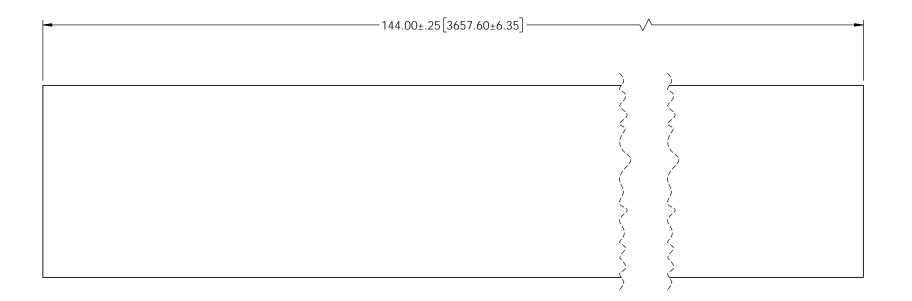

## .50" X 4" X 144" ALUMINUM BAR

MATERIAL 6101-T63 ALUMINUM BAR

CHK'D - APP'D - DRAWING NO.

07/06/2021 SCALE N.T.S. BBA0022-001